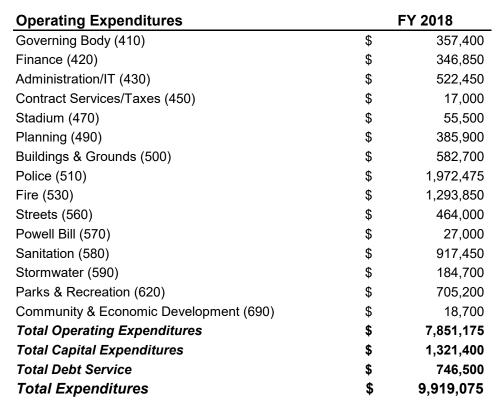

#### Town of Zebulon General Fund Summary Expenditure Budget Fiscal Year 2017-2018

|                                        | FY | 2015 Actual | FY | 2016 Actual | F  | Y 2017 Amended Budget | F۱ | 2017 Estimate | FY | 2018 Recommended |
|----------------------------------------|----|-------------|----|-------------|----|-----------------------|----|---------------|----|------------------|
| Governing Body (410)                   | \$ | 266,507     | \$ | 235,145     | \$ | 277,400               | \$ | 285,264       | \$ | 357,400          |
| Finance (420)                          |    | 442,992     |    | 495,189     |    | 284,650               |    | 269,123       |    | 346,850          |
| Administration/HR/IT (430)             |    | -           |    | -           |    | 405,500               |    | 402,059       |    | 522,450          |
| Contract Services/Taxes (450)          |    | 12,355      |    | 13,461      |    | 15,000                |    | 16,500        |    | 17,000           |
| Stadium (470)                          |    | 41,848      |    | 52,342      |    | 55,000                |    | 53,582        |    | 55,500           |
| Planning (490)                         |    | 307,149     |    | 265,971     |    | 333,950               |    | 317,601       |    | 385,900          |
| Buildings & Grounds (500)              |    | 374,393     |    | 396,965     |    | 573,450               |    | 490,212       |    | 582,700          |
| Police (510)                           |    | 1,741,876   |    | 1,703,829   |    | 1,886,700             |    | 1,732,143     |    | 1,972,475        |
| Fire (530)                             |    | 1,078,412   |    | 1,156,141   |    | 1,190,925             |    | 1,156,466     |    | 1,293,850        |
| Streets (560)                          |    | 304,879     |    | 310,409     |    | 501,150               |    | 454,501       |    | 464,000          |
| Powell Bill (570)                      |    | 110,070     |    | 108,871     |    | 27,000                |    | -             |    | 27,000           |
| Sanitation (580)                       |    | 775,531     |    | 809,119     |    | 864,820               |    | 831,894       |    | 917,450          |
| Stormwater (590)                       |    | 154,487     |    | 150,539     |    | 194,950               |    | 185,001       |    | 184,700          |
| Parks & Recreation (620)               |    | 657,427     |    | 696,616     |    | 731,085               |    | 700,354       |    | 705,200          |
| Community & Economic Development (690) |    | 141,651     |    | 126,988     |    | 155,070               |    | 141,576       |    | 18,700           |
| Total Operating Expenditures           | \$ | 6,409,577   | \$ | 6,362,130   | \$ | 7,496,650             | \$ | 7,036,276     | \$ | 7,851,175        |
| Existing Debt Load Proposed Debt Load  |    | 751,176     |    | 710,927     |    | 763,000               |    | 761,730       |    | 746,500          |
| Capital Budgeting Expenditures         |    | 557,788     |    | 605,237     |    | -<br>3,582,315        |    | 1,728,043     |    | 1,321,400        |
| Total Expenditures                     | \$ | 7,718,541   | \$ | 7,678,294   | \$ | 11,841,965            | \$ | 9,526,049     | \$ | 9,919,075        |