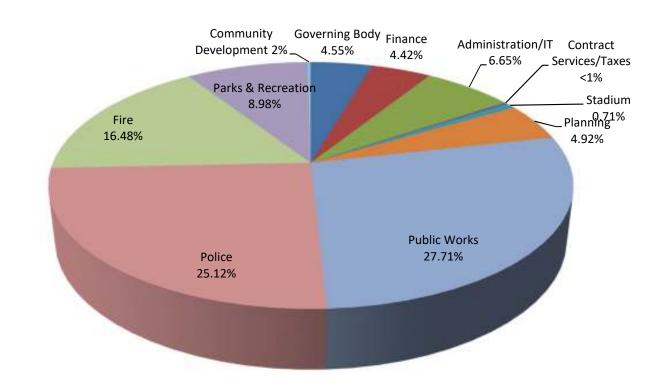

#### Town of Zebulon General Fund Summary Expenditure Budget Fiscal Year 2017-2018

|                                        | FY | 2015 Actual | FY | 2016 Actual | F  | Y 2017 Amended Budget | F۱ | 2017 Estimate | FY | 2018 Recommended |
|----------------------------------------|----|-------------|----|-------------|----|-----------------------|----|---------------|----|------------------|
| Governing Body (410)                   | \$ | 266,507     | \$ | 235,145     | \$ | 277,400               | \$ | 285,264       | \$ | 357,400          |
| Finance (420)                          |    | 442,992     |    | 495,189     |    | 284,650               |    | 269,123       |    | 346,850          |
| Administration/HR/IT (430)             |    | -           |    | -           |    | 405,500               |    | 402,059       |    | 522,450          |
| Contract Services/Taxes (450)          |    | 12,355      |    | 13,461      |    | 15,000                |    | 16,500        |    | 17,000           |
| Stadium (470)                          |    | 41,848      |    | 52,342      |    | 55,000                |    | 53,582        |    | 55,500           |
| Planning (490)                         |    | 307,149     |    | 265,971     |    | 333,950               |    | 317,601       |    | 385,900          |
| Buildings & Grounds (500)              |    | 374,393     |    | 396,965     |    | 573,450               |    | 490,212       |    | 582,700          |
| Police (510)                           |    | 1,741,876   |    | 1,703,829   |    | 1,886,700             |    | 1,732,143     |    | 1,972,475        |
| Fire (530)                             |    | 1,078,412   |    | 1,156,141   |    | 1,190,925             |    | 1,156,466     |    | 1,293,850        |
| Streets (560)                          |    | 304,879     |    | 310,409     |    | 501,150               |    | 454,501       |    | 464,000          |
| Powell Bill (570)                      |    | 110,070     |    | 108,871     |    | 27,000                |    | -             |    | 27,000           |
| Sanitation (580)                       |    | 775,531     |    | 809,119     |    | 864,820               |    | 831,894       |    | 917,450          |
| Stormwater (590)                       |    | 154,487     |    | 150,539     |    | 194,950               |    | 185,001       |    | 184,700          |
| Parks & Recreation (620)               |    | 657,427     |    | 696,616     |    | 731,085               |    | 700,354       |    | 705,200          |
| Community & Economic Development (690) |    | 141,651     |    | 126,988     |    | 155,070               |    | 141,576       |    | 18,700           |
| Total Operating Expenditures           | \$ | 6,409,577   | \$ | 6,362,130   | \$ | 7,496,650             | \$ | 7,036,276     | \$ | 7,851,175        |
| Existing Debt Load Proposed Debt Load  |    | 751,176     |    | 710,927     |    | 763,000               |    | 761,730       |    | 746,500          |
| Capital Budgeting Expenditures         |    | 557,788     |    | 605,237     |    | -<br>3,582,315        |    | 1,728,043     |    | 1,321,400        |
| Total Expenditures                     | \$ | 7,718,541   | \$ | 7,678,294   | \$ | 11,841,965            | \$ | 9,526,049     | \$ | 9,919,075        |