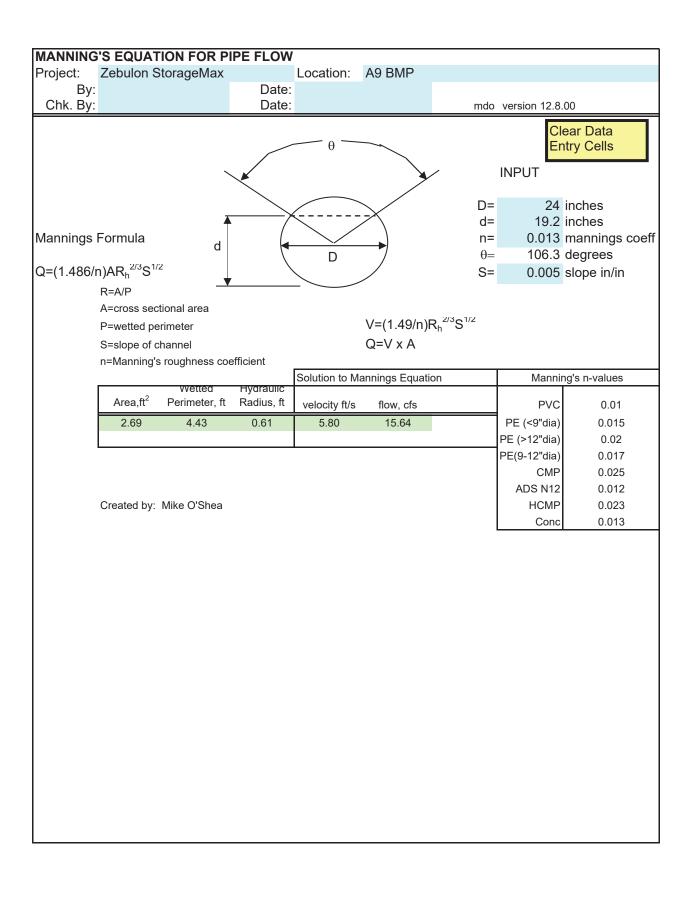

#### 2.0 Erosion Control

Analysis for the skimmer basins used the Wake County Tool to size the skimmer basin.

Total disturbance is approximately 5.93 acres.

The site does not have an area of wetlands and is not within a FEMA mapped flood plain. However, there is an intermittent stream located along the Southeast portion of the site. No grading activities or disturbance is planned within the 50' Neuse River Buffer.