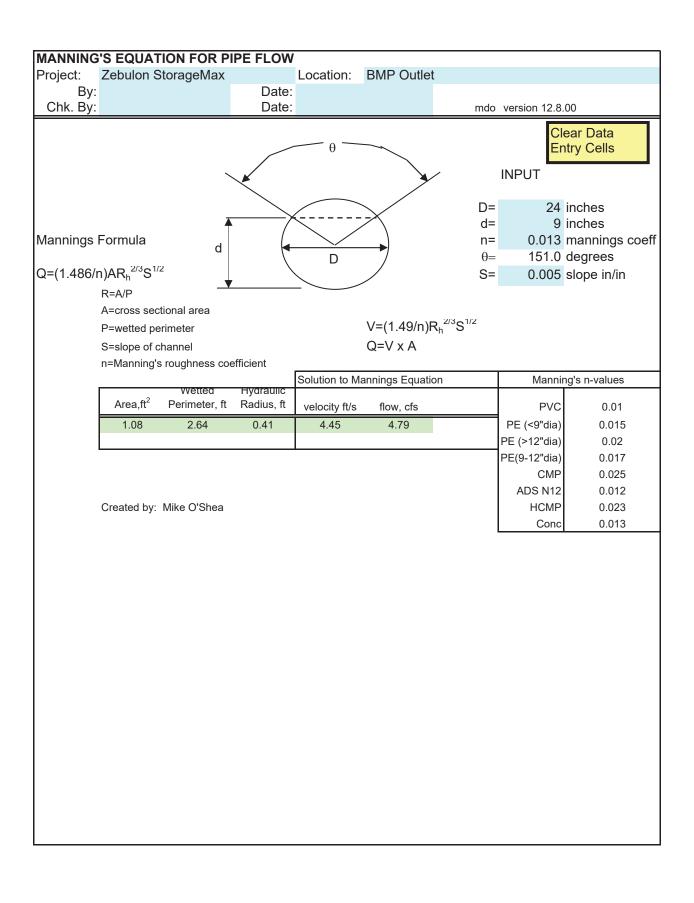

#### 2.0 Erosion Control

Analysis for the skimmer basins used the Wake County Tool to size the skimmer basin.

Total disturbance is approximately 5.93 acres.

The site does not have an area of wetlands and is not within a FEMA mapped flood plain. However, there is an intermittent stream located along the Southeast portion of the site. No grading activities or disturbance is planned within the 50' Neuse River Buffer.