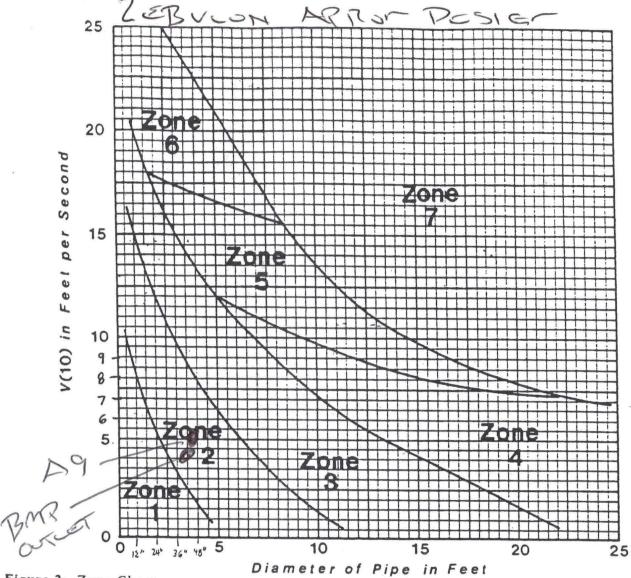

ARREN DESIGH

CHART 2: Precalculated Apron Sizes for Maximum TW Conditions

Apron Sizing Based on NCDENR Charls for Sizing

ZONE 1 APRONS - Class A Erosion Control Stone

| The Diameter   L   W   T   L   W   T                                                                                                                                                                                                                                                                                                                                                                |                  |                      | Inlet                   |                                                                                                                                                                                                                                                                                                                                                                                                                                                                                                                                                                                                                                                                                                                                                                                                                                                                                                                                                                                                                                                                                                                                                                                                                                                                                                                                                                                                                                                                                                                                                                                                                                                                                                                                                                                                                                                                                                                                                                                                                                                                                                                                |         | Orithal    |        |
|-----------------------------------------------------------------------------------------------------------------------------------------------------------------------------------------------------------------------------------------------------------------------------------------------------------------------------------------------------------------------------------------------------|------------------|----------------------|-------------------------|--------------------------------------------------------------------------------------------------------------------------------------------------------------------------------------------------------------------------------------------------------------------------------------------------------------------------------------------------------------------------------------------------------------------------------------------------------------------------------------------------------------------------------------------------------------------------------------------------------------------------------------------------------------------------------------------------------------------------------------------------------------------------------------------------------------------------------------------------------------------------------------------------------------------------------------------------------------------------------------------------------------------------------------------------------------------------------------------------------------------------------------------------------------------------------------------------------------------------------------------------------------------------------------------------------------------------------------------------------------------------------------------------------------------------------------------------------------------------------------------------------------------------------------------------------------------------------------------------------------------------------------------------------------------------------------------------------------------------------------------------------------------------------------------------------------------------------------------------------------------------------------------------------------------------------------------------------------------------------------------------------------------------------------------------------------------------------------------------------------------------------|---------|------------|--------|
| 6 6 6 12 6 4.5 6 4.5 6 12 6 4.5 6 12 6 12 6 12 6 12 6 12 6 12 6 12 6 1                                                                                                                                                                                                                                                                                                                              | Pipe Diameter    | 1                    | 3                       | -                                                                                                                                                                                                                                                                                                                                                                                                                                                                                                                                                                                                                                                                                                                                                                                                                                                                                                                                                                                                                                                                                                                                                                                                                                                                                                                                                                                                                                                                                                                                                                                                                                                                                                                                                                                                                                                                                                                                                                                                                                                                                                                              |         | NA.        | +      |
| 9.5 3.5 4.5 12 6 4.5 6 6 6 6 12 8 6 6 6 6 12 12 8 6 6 6 6 12 12 12 12 12 12 12 12 12 12 12 12 12                                                                                                                                                                                                                                                                                                    | inch             | #                    |                         | Inch                                                                                                                                                                                                                                                                                                                                                                                                                                                                                                                                                                                                                                                                                                                                                                                                                                                                                                                                                                                                                                                                                                                                                                                                                                                                                                                                                                                                                                                                                                                                                                                                                                                                                                                                                                                                                                                                                                                                                                                                                                                                                                                           | #       | 200        | 1      |
| 9.75 3.75 2 5 4.56<br>6 8 12 6 4.5<br>6 8 12 8 6 4.5<br>7.75 7.6 7.6 7.6 7.6<br>10.6 10.5 12 14 10.5<br>12 12 12 16 12.                                                                                                                                                                                                                                                                             |                  | ER Store Trees Store | SECURITORISM CONTRACTOR | The second secon | 11      |            | uoui   |
| 4.5         4.5         12         6         4.5           6         8         12         8         6           6         8         12         8         6           7.5         7.5         2         10         75           10.5         12         12         14         10.5           12         12         12         16         12           12         12         12         18         13 | <b>3.</b> 50     | 3751                 | 90                      | V (V                                                                                                                                                                                                                                                                                                                                                                                                                                                                                                                                                                                                                                                                                                                                                                                                                                                                                                                                                                                                                                                                                                                                                                                                                                                                                                                                                                                                                                                                                                                                                                                                                                                                                                                                                                                                                                                                                                                                                                                                                                                                                                                           |         |            |        |
| 6 6 12 8 6<br>7.5 7.6 12 10 6<br>10.6 10.5 12 14 10.5<br>12 12 16 12<br>13 15 12 16 12                                                                                                                                                                                                                                                                                                              | 18               | 4.5                  | 4.5                     | 12                                                                                                                                                                                                                                                                                                                                                                                                                                                                                                                                                                                                                                                                                                                                                                                                                                                                                                                                                                                                                                                                                                                                                                                                                                                                                                                                                                                                                                                                                                                                                                                                                                                                                                                                                                                                                                                                                                                                                                                                                                                                                                                             | 6       | 4.5        | 13     |
| 10.5 10.5 12 14 10.5 12 15 16 12 15 16 12 15 15 16 12 15 15 16 15 15 15 16 15 15 15 15 15 15 15 15 15 15 15 15 15                                                                                                                                                                                                                                                                                   | 24               | 6                    | စ                       | 12                                                                                                                                                                                                                                                                                                                                                                                                                                                                                                                                                                                                                                                                                                                                                                                                                                                                                                                                                                                                                                                                                                                                                                                                                                                                                                                                                                                                                                                                                                                                                                                                                                                                                                                                                                                                                                                                                                                                                                                                                                                                                                                             | 8       | 9          | 15     |
| 10.6 10.5 12 14 10.5 12 15 15 15 15 15 15 15 15 15 15 15 15 15                                                                                                                                                                                                                                                                                                                                      | 000              | 2                    | 9 /                     | Č.                                                                                                                                                                                                                                                                                                                                                                                                                                                                                                                                                                                                                                                                                                                                                                                                                                                                                                                                                                                                                                                                                                                                                                                                                                                                                                                                                                                                                                                                                                                                                                                                                                                                                                                                                                                                                                                                                                                                                                                                                                                                                                                             | 0       | 2 1 8 H S  | 100    |
| 10.5 10.5 12 14 10.5<br>12 12 12 16 12 12 16 12 12 15 12 15 12 12 13 13 13 13 13 13 13 13 13 13 13 13 13                                                                                                                                                                                                                                                                                            |                  |                      | 8                       | C 2                                                                                                                                                                                                                                                                                                                                                                                                                                                                                                                                                                                                                                                                                                                                                                                                                                                                                                                                                                                                                                                                                                                                                                                                                                                                                                                                                                                                                                                                                                                                                                                                                                                                                                                                                                                                                                                                                                                                                                                                                                                                                                                            | 12 - 9  | 8          |        |
| 12 16 12<br>(3.5) (2.5) (2.6) (3.5)                                                                                                                                                                                                                                                                                                                                                                 | 707              | 10.5                 | 10.5                    | 12,                                                                                                                                                                                                                                                                                                                                                                                                                                                                                                                                                                                                                                                                                                                                                                                                                                                                                                                                                                                                                                                                                                                                                                                                                                                                                                                                                                                                                                                                                                                                                                                                                                                                                                                                                                                                                                                                                                                                                                                                                                                                                                                            | 14      | 10.5       | 12     |
|                                                                                                                                                                                                                                                                                                                                                                                                     | 40<br>60 EVIEWER | 71                   | 12                      | 12                                                                                                                                                                                                                                                                                                                                                                                                                                                                                                                                                                                                                                                                                                                                                                                                                                                                                                                                                                                                                                                                                                                                                                                                                                                                                                                                                                                                                                                                                                                                                                                                                                                                                                                                                                                                                                                                                                                                                                                                                                                                                                                             | 16      | 12         | 12     |
|                                                                                                                                                                                                                                                                                                                                                                                                     |                  | o<br>9               | 6.0                     | A                                                                                                                                                                                                                                                                                                                                                                                                                                                                                                                                                                                                                                                                                                                                                                                                                                                                                                                                                                                                                                                                                                                                                                                                                                                                                                                                                                                                                                                                                                                                                                                                                                                                                                                                                                                                                                                                                                                                                                                                                                                                                                                              | 1 8 1 B | 11913 E UL | NOW SE |